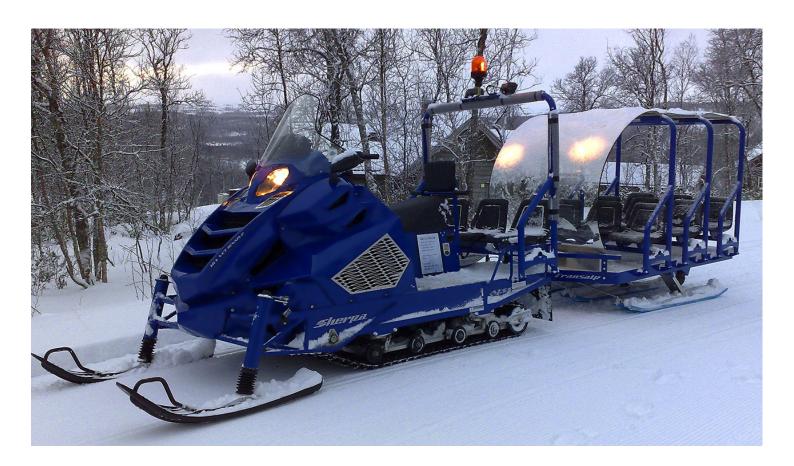

## Towing sled type Transalp BUS / 6-places

| : steel chassis MIG welded with no-rust pre-treatment and powder-coating                                                                                                                                                                                                                                                                                                                                                                                                                                                                    |
|---------------------------------------------------------------------------------------------------------------------------------------------------------------------------------------------------------------------------------------------------------------------------------------------------------------------------------------------------------------------------------------------------------------------------------------------------------------------------------------------------------------------------------------------|
| : 50 mm. ball-hitch coupling with additional safety-belt                                                                                                                                                                                                                                                                                                                                                                                                                                                                                    |
| : antiskid aluminium-plate                                                                                                                                                                                                                                                                                                                                                                                                                                                                                                                  |
| : mm. 1236 x 2575                                                                                                                                                                                                                                                                                                                                                                                                                                                                                                                           |
| : mm. 1236 x 450                                                                                                                                                                                                                                                                                                                                                                                                                                                                                                                            |
| : mm. 150 (front and rear)                                                                                                                                                                                                                                                                                                                                                                                                                                                                                                                  |
| : link arms with progressive rubber springs                                                                                                                                                                                                                                                                                                                                                                                                                                                                                                 |
| : steel made skis (2) with zinc treatment, equipped with HD-PE plastic skins and carbide wear-bars                                                                                                                                                                                                                                                                                                                                                                                                                                          |
| : dual R.O.P.S.                                                                                                                                                                                                                                                                                                                                                                                                                                                                                                                             |
| : removable 3+3 comfortable rubber-seats equipped with safety belts                                                                                                                                                                                                                                                                                                                                                                                                                                                                         |
| : on request is available a kit including windshield and hard top and/or ski-rack 10-places                                                                                                                                                                                                                                                                                                                                                                                                                                                 |
| : dry weight 218 kgs. / payload 534 kgs. / gross weight vehicle rating 820 kgs.                                                                                                                                                                                                                                                                                                                                                                                                                                                             |
| : 6 passengers / 534 kgs.                                                                                                                                                                                                                                                                                                                                                                                                                                                                                                                   |
| : Transalp Bus must be towed only by a SHERPA or a SUPERCLASS snowmobile, equipped with the original ball-hitch and the additional safety-rope. Transalp Bus 6 is designed to carry up-to 6 persons.  Partial loading of it must be shared between the front and the rear seats.  People transportation is allowed only on flat and packed trails, without bumps; do not drive off-road.  Uphill, downhill and sideways driving are forbidden.  Max. speed admitted: 25 kph. / 15 mph. Fasten safety belts before operating the snowmobile. |
|                                                                                                                                                                                                                                                                                                                                                                                                                                                                                                                                             |