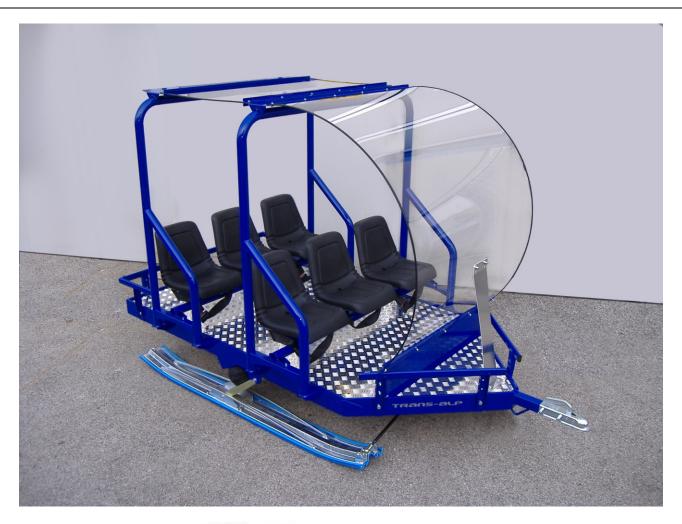

## Towing sled type Transalp BUS / 6-places

| : steel chassis MIG welded with no-rust pre-treatment and powder-coating                                                                                                                                                                                                                                                                                                                                                                                                                                                                    |
|---------------------------------------------------------------------------------------------------------------------------------------------------------------------------------------------------------------------------------------------------------------------------------------------------------------------------------------------------------------------------------------------------------------------------------------------------------------------------------------------------------------------------------------------|
| : 50 mm. ball-hitch coupling with additional safety-belt                                                                                                                                                                                                                                                                                                                                                                                                                                                                                    |
| : antiskid aluminium-plate                                                                                                                                                                                                                                                                                                                                                                                                                                                                                                                  |
| : mm. 1236 x 2575                                                                                                                                                                                                                                                                                                                                                                                                                                                                                                                           |
| : mm. 1236 x 450                                                                                                                                                                                                                                                                                                                                                                                                                                                                                                                            |
| : mm. 150 (front and rear)                                                                                                                                                                                                                                                                                                                                                                                                                                                                                                                  |
| : link arms with progressive rubber springs                                                                                                                                                                                                                                                                                                                                                                                                                                                                                                 |
| : steel made skis (2) with zinc treatment, equipped with HD-PE plastic skins and carbide wear-bars                                                                                                                                                                                                                                                                                                                                                                                                                                          |
| : dual R.O.P.S.                                                                                                                                                                                                                                                                                                                                                                                                                                                                                                                             |
| : removable 3+3 comfortable rubber-seats equipped with safety belts                                                                                                                                                                                                                                                                                                                                                                                                                                                                         |
| : on request is available a kit including windshield and hard top and/or ski-rack 10-places                                                                                                                                                                                                                                                                                                                                                                                                                                                 |
| : dry weight 218 kgs. / payload 534 kgs. / gross weight vehicle rating 820 kgs.                                                                                                                                                                                                                                                                                                                                                                                                                                                             |
| : 6 passengers / 534 kgs.                                                                                                                                                                                                                                                                                                                                                                                                                                                                                                                   |
| : Transalp Bus must be towed only by a SHERPA or a SUPERCLASS snowmobile, equipped with the original ball-hitch and the additional safety-rope. Transalp Bus 6 is designed to carry up-to 6 persons.  Partial loading of it must be shared between the front and the rear seats.  People transportation is allowed only on flat and packed trails, without bumps; do not drive off-road.  Uphill, downhill and sideways driving are forbidden.  Max. speed admitted: 25 kph. / 15 mph. Fasten safety belts before operating the snowmobile. |
|                                                                                                                                                                                                                                                                                                                                                                                                                                                                                                                                             |